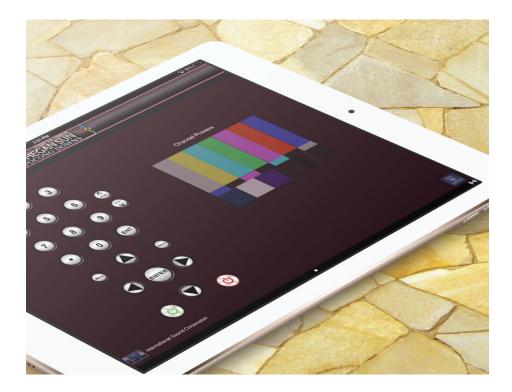

#### **Execution**

iPad in hand, the Mohegan Sun at Pocono Downs systems operator enters the control app, bringing up the Main Menu screen with an array of control button options as well as immediate access to ten banks of video screens. The operator can choose to control individual displays using a button labelled Individual Control for all Devices, bringing up a virtual map of the facility featuring a tile for each display along with the required control buttons on the iPad. A touch of any tile gives the operator control over that specific screen. Or the operator can select the Positions Macro button, which gives him/her immediate control over groups of displays (8, 12 or 16 at a time depending on if it is a light, medium or heavy traffic time for the venue). The Hot Screens button gives the operator immediate control over a group of large (80 and 85-inch flat panel) displays located strategically throughout the facility. This was an example of an application-specific feature created for Mohegan Sun at Pocono Downs by the team at ISC. "

We greatly appreciate the flexibility of the On Controls platform enabling us to create custom macros and an intuitive user interface for the client," stated the ISC engineering team. The on-site operator also benefits from a preview monitor on a segment of the iPad showing them the video content on the screen (s) they are controlling in real time. This gives the facility a sense of confidence that the patrons are viewing the proper content. Should a technical concern arise, there is a hot button on the iPad enabling the operator to either connect to ISC via Skype for support or submit a service ticket on the spot.