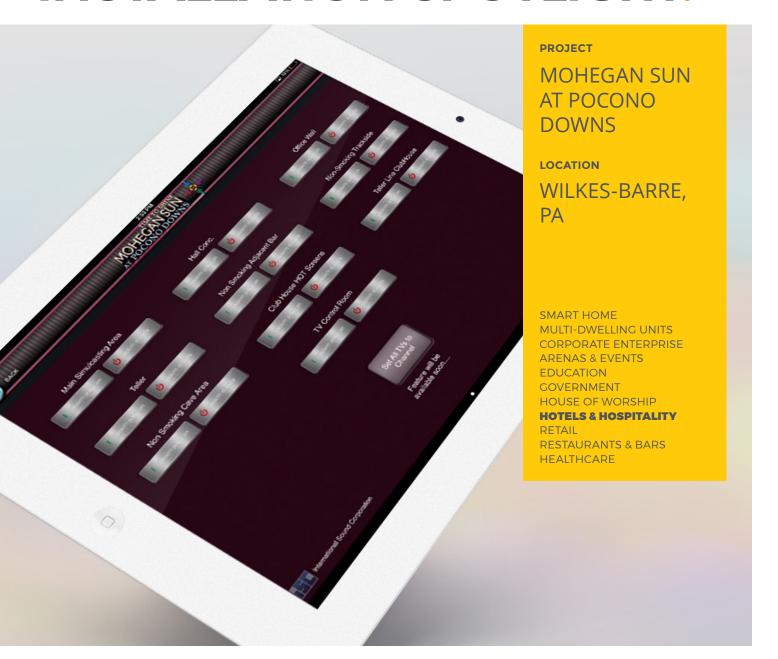

#### The Goal

Using the On Controls software interface on an Apple® iPad®, ISC engineered a tailored solution for Pocono Downs to provide them with effortless control of multiple racetrack HD video signals on a variety of displays. This ensures that the racing fan has unfettered access to any and all live and simulcast events as they unfold from anywhere in the facility. The team at ISC was able to create a purpose-specific control solution called Advanced Device Control

(ADC) based upon the On Controls software platform. The system enables Pocono staff to walk through the facility with an iPad and send mass commands directing video to appropriate screens via an intuitive touch interface customized for this venue. The inherent flexibility of the On Controls platform makes it an ideal solution for commercial integrators like ISC to adapt the software to address the unique requirements of each installation.

#### **Execution**

iPad in hand, the Mohegan Sun at Pocono Downs systems operator enters the control app, bringing up the Main Menu screen with an array of control button options as well as immediate access to ten banks of video screens. The operator can choose to control individual displays using a button labelled Individual Control for all Devices, bringing up a virtual map of the facility featuring a tile for each display along with the required control buttons on the iPad. A touch of any tile gives the operator control over that specific screen. Or the operator can select the Positions Macro button, which gives him/her immediate control over groups of displays (8, 12 or 16 at a time depending on if it is a light, medium or heavy traffic time for the venue). The Hot Screens button gives the operator immediate control over a group of large (80 and 85-inch flat panel) displays located strategically throughout the facility. This was an example of an application-specific feature created for Mohegan Sun at Pocono Downs by the team at ISC. "