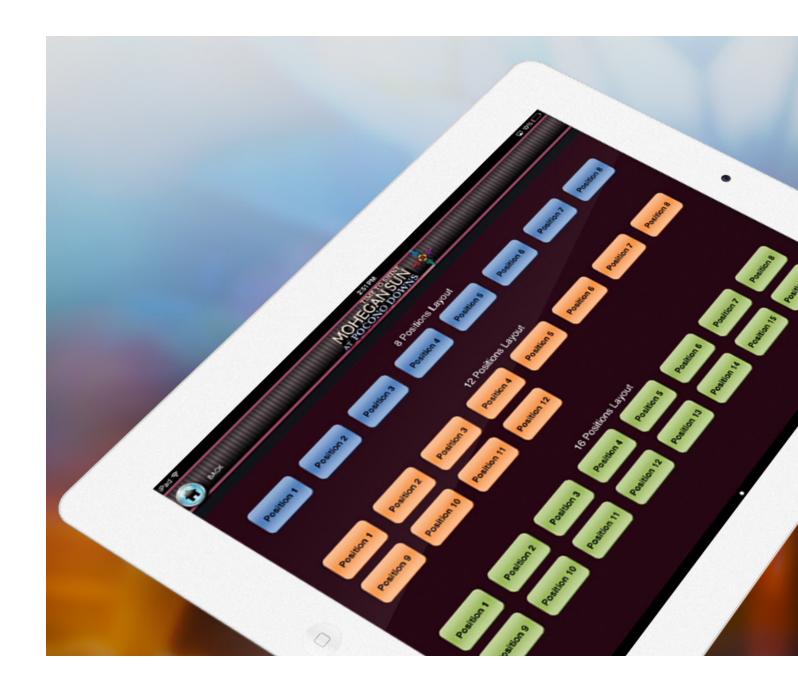

#### **Execution**

iPad in hand, the Mohegan Sun at Pocono Downs systems operator enters the control app, bringing up the Main Menu screen with an array of control button options as well as immediate access to ten banks of video screens. The operator can choose to control individual displays using a button labelled Individual Control for all Devices, bringing up a virtual map of the facility featuring a tile for each display along with the required control buttons on the iPad. A touch of any tile gives the operator control over that specific screen. Or the operator can select the Positions Macro button, which gives him/her immediate control over groups of displays (8, 12 or 16 at a time depending on if it is a light, medium or heavy traffic time for the venue). The Hot Screens button gives the operator immediate control over a group of large (80 and 85-inch flat panel) displays located strategically throughout the facility. This was an example of an application-specific feature created for Mohegan Sun at Pocono Downs by the team at ISC. "